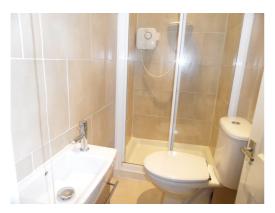

#### **BATHROOM:-**

Low voltage ceiling lights. Fully tiled walls and flooring. Suite comprising of low level w.c, wash hand basin with cupboard under and mixer tap, and fitted shower cubicle with electric shower.