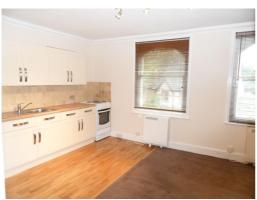

## OPEN PLAN LIVING ROOM/KITCHEN-: 18' 7'' x 11' 9'' (5.66m x 3.58m)

#### **KITCHEN AREA:**

Coved ceiling. Laminate worksurfaces with Stainless steel single drainer sink unit with mixer tap and tiled splashbacks. Range of eye and base level units. Cooker and integrated washing machine. Laminate wood flooring.

#### **LIVING AREA:**

Spotlighting and dimmer switch.

Double aspect Sash Cord windows and two electric storage heaters. Feature

Cast Iron fireplace with Slate hearth.

Fitted double storage cupboard.

T.V.point and telephone point.